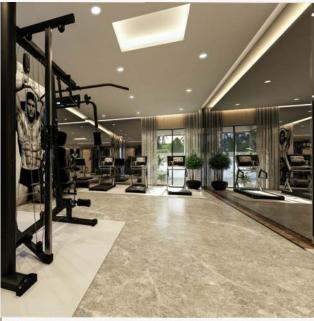

#### **HIGHLIGHTS**

- ENTRANCE LOBBY in the Ground Floor.
- TWO AUTOMATIC ELEVATOR of 8 passenger capacity.
- GENERATOR BACK UP with sound proof acoustic enclosure for lightning in each apartment, common areas, lift and Pump.
- CCTV surveillance system.
- FIRE FIGHTING SYSTEM (as per norms).
- Provision for CABLE TV connection.
- WATCHMAN and COMMON TOILET in the Basement.
- VITRIFIED TILE flooring inside the Apartments.
- VITRIFIED finished Tile flooring for the Common Passage and Granite flooring for the Staircase.
- RETICULATED GAS CONNECTION for all the apartments.
- DECORATIVE MELAMINE polished main entrance door.