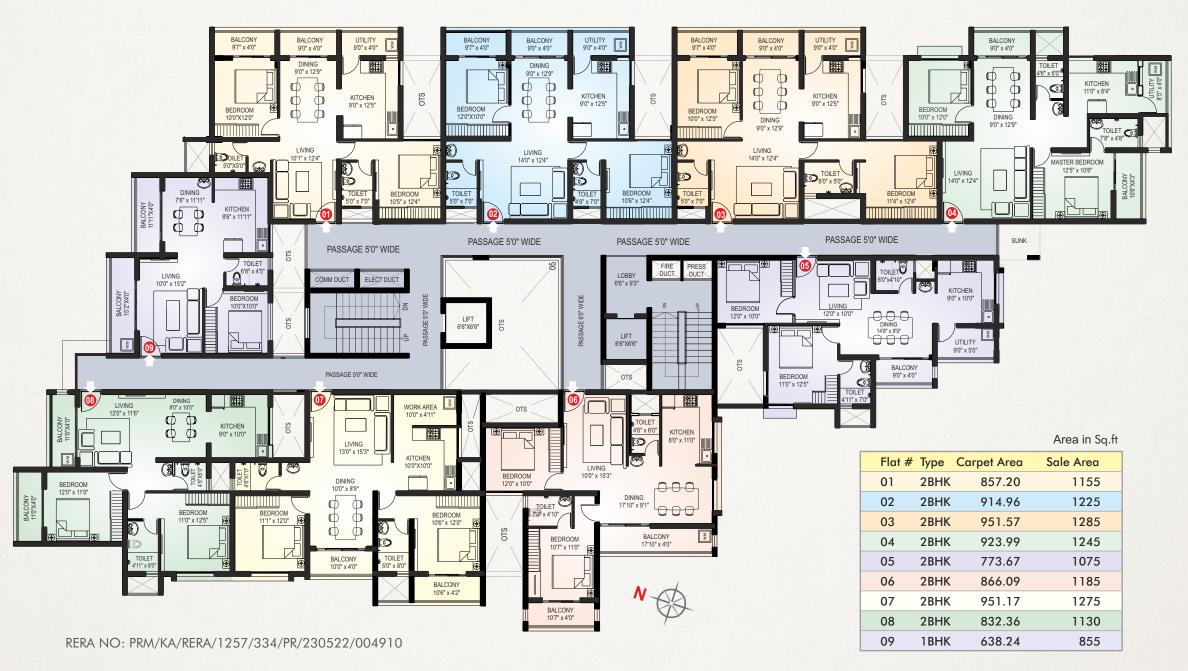

SHREE HILLSIDE is where you can enjoy stylish living with in the cluster of 53 flats consisting of 1BHK and 2BHK apartment situated near Kavoor-Mangalore Airport Road at a distance of 100 meter from two lanes Road. The 1&2 bedroom apartments are set within the architecturally distinctive blocks revealing living spaces filled with natural light.

bometric View

Flat # 07 - 2 BHK
Carpet Area : 951.17 Sq.ft.
Sale Area: 1,275 Sq.ft.

Top View

Shree Developers started construction activities from the grassroots of civil engineering, as 'Shree Devi Constructions'. By providing quality construction works and disciplined professional service, they attracted various corporate sectors in the coastal region and were empaneled in major corporations such as L&T, MRPL, ONGC, MSEZL and Bharathi Shipyards Ltd., for their megaprojects. They now function as Shree Developers, a full-fledged real estate and construction company based in Mangaluru.