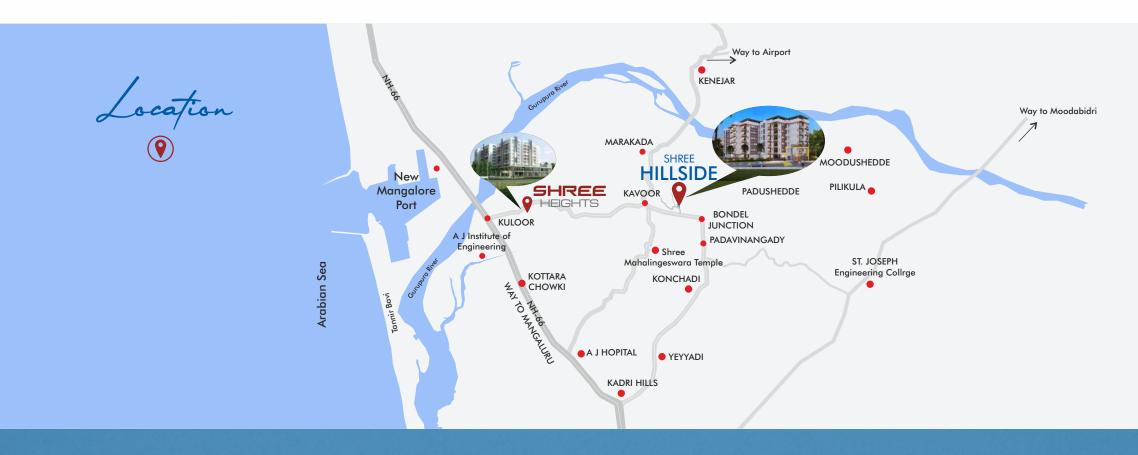

SHREE HILLSIDE is where you can enjoy stylish living with in the cluster of 53 flats consisting of 1BHK and 2BHK apartment situated near Kavoor-Mangalore Airport Road at a distance of 100 meter from two lanes Road. The 1&2 bedroom apartments are set within the architecturally distinctive blocks revealing living spaces filled with natural light.

# **SHREE** HEIGHTS

SHREE HEIGHTS is a completed premium commercial and residential project located at Panjimogaru, near Kuloor, Mangaluru. Now it's a landmark in that region. An imposing structure that towers high with ten floors, Shree Heights is a marvel of modern architecture. A commercial-cum- residential apartment complex, SHREE HEIGHTS houses 2 & 3 BHK apartments for 91 families. The location is one of the most sought after in the city; Panjimogaru, near Kulur, which is surrounded by urban luxuries like shopping centers, fitness clubs, places of worship, educational institutions and health care facilities.