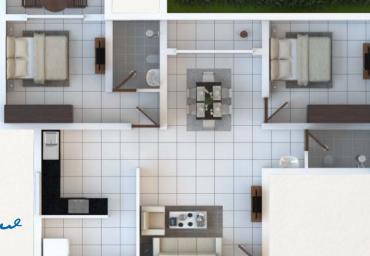

bometric View

Flat # 07 - 2 BHK
Carpet Area : 951.17 Sq.ft.
Sale Area: 1,275 Sq.ft.

Top View

Shree Developers started construction activities from the grassroots of civil engineering, as 'Shree Devi Constructions'. By providing quality construction works and disciplined professional service, they attracted various corporate sectors in the coastal region and were empaneled in major corporations such as L&T, MRPL, ONGC, MSEZL and Bharathi Shipyards Ltd., for their megaprojects. They now function as Shree Developers, a full-fledged real estate and construction company based in Mangaluru.