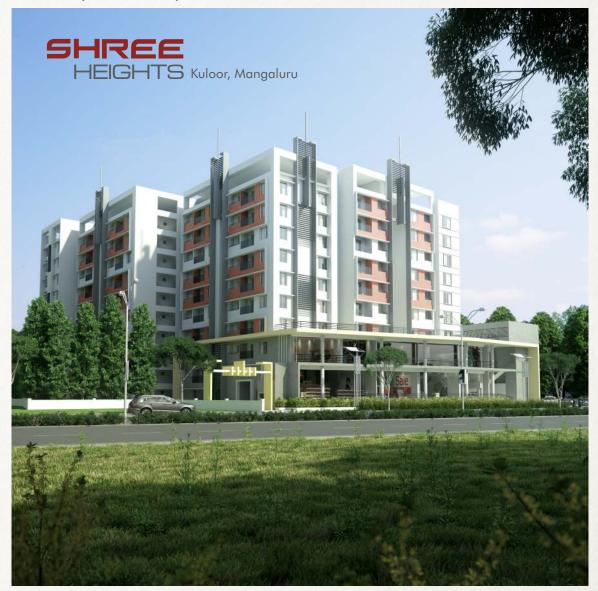

# **SHREE** HEIGHTS

SHREE HEIGHTS is a completed premium commercial and residential project located at Panjimogaru, near Kuloor, Mangaluru. Now it's a landmark in that region. An imposing structure that towers high with ten floors, Shree Heights is a marvel of modern architecture. A commercial-cum- residential apartment complex, SHREE HEIGHTS houses 2 & 3 BHK apartments for 91 families. The location is one of the most sought after in the city; Panjimogaru, near Kulur, which is surrounded by urban luxuries like shopping centers, fitness clubs, places of worship, educational institutions and health care facilities.