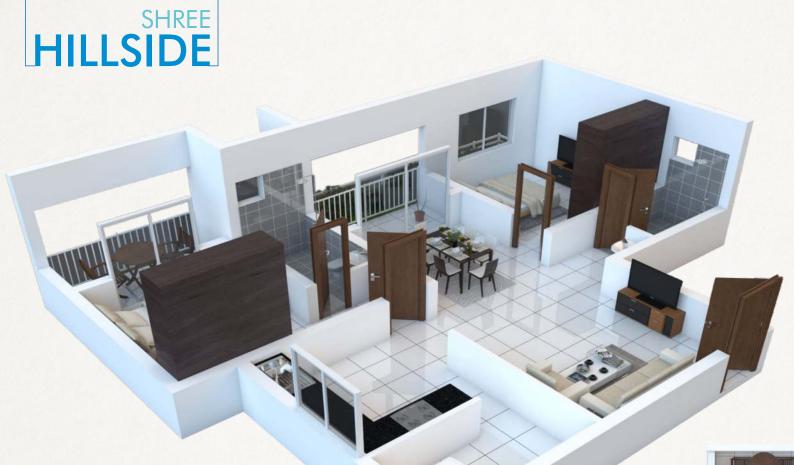

bometric View

Flat # 07 - 2 BHK
Carpet Area : 951.17 Sq.ft.
Sale Area: 1,275 Sq.ft.

Top View

Shree Developers started construction activities from the grassroots of civil engineering, as 'Shree Devi Constructions'. By providing quality construction works and disciplined professional service, they attracted various corporate sectors in the coastal region and were empaneled in major corporations such as L&T, MRPL, ONGC, MSEZL and Bharathi Shipyards Ltd., for their megaprojects. They now function as Shree Developers, a full-fledged real estate and construction company based in Mangaluru.