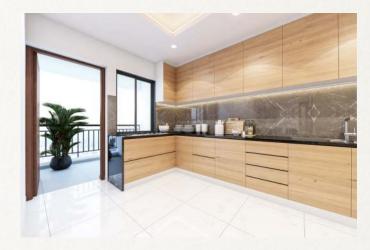

**SHREE HILLSIDE** features one / two spacious bedrooms making it a comfortable choice for small families to afford, with flexible kitchen and living space and an elegantly finished bathrooms.

Indulgent spaces in Kitchens and Bathrooms offer beautifully designed and feel-good settings. The exceptional finish includes floor and wall tiles in a choice of calming shades of branded sanitary ware. Quality fittings and switches from well-known brands complete the much needed designer look.

#### KITCHEN AND WORK AREA

- Chimney provision in the Kitchen.
- Exhaust fan point provision in the Kitchen.
- Additional provision for fixing and connecting water purifiers near the kitchen sink.
- Plumbing and drainage connection with power point for washing machine.